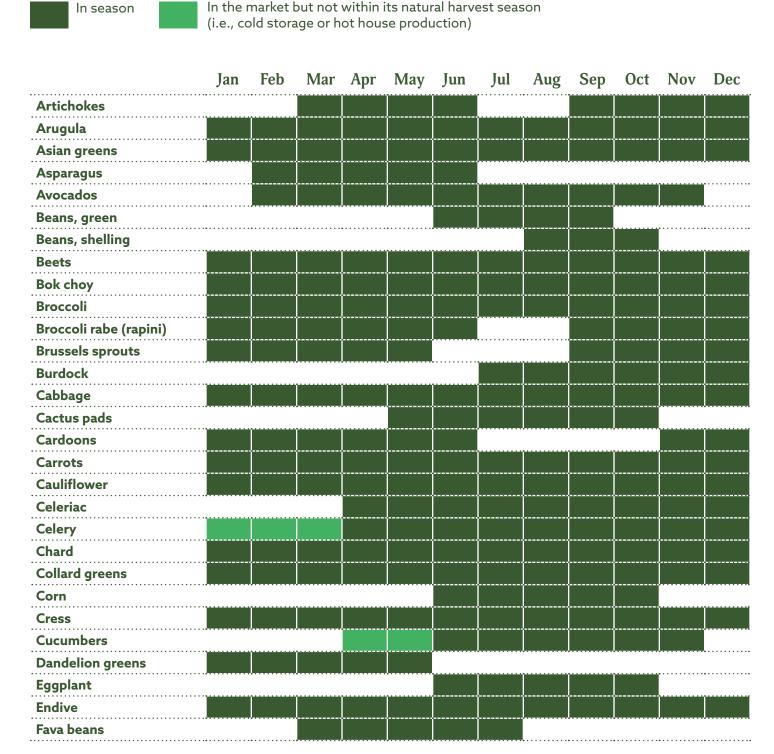

## Vegetable Seasonality Chart for Bay Area Farmers Markets

The following chart represents general produce availability at Bay Area farmers markets. Keep in mind that every year is different, and individual varieties have different harvest times. If you are outside of Northern California, this chart might not apply to your growing region. Learn more at **foodwise.org**.