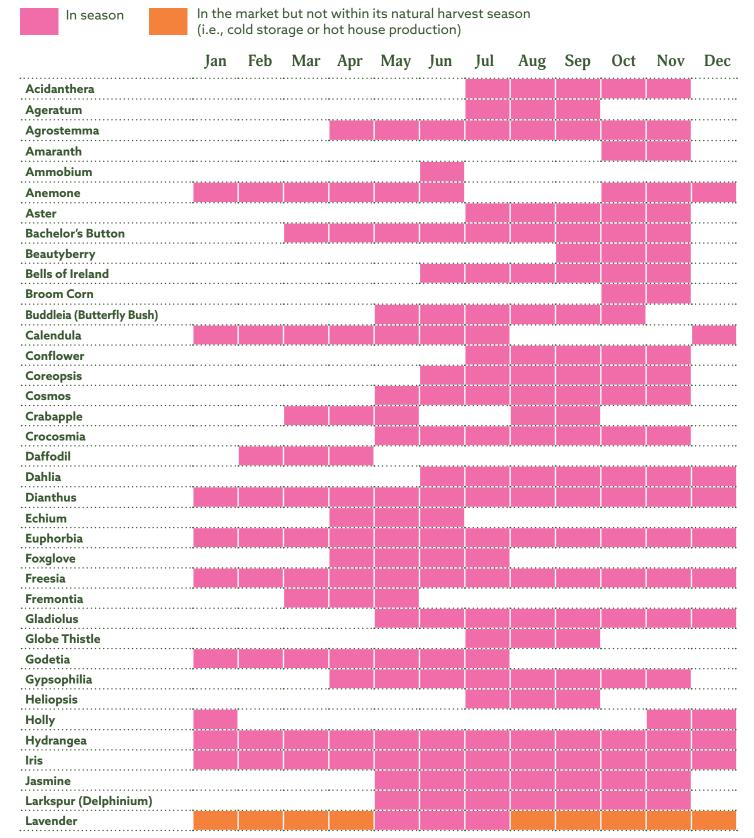

## Flower Seasonality Chart for Bay Area Farmers Markets

Keep in mind that every year is different, and individual varieties have different harvest times. If you are outside of Northern California, this chart might not apply to your growing region. Learn more at **foodwise.org**.